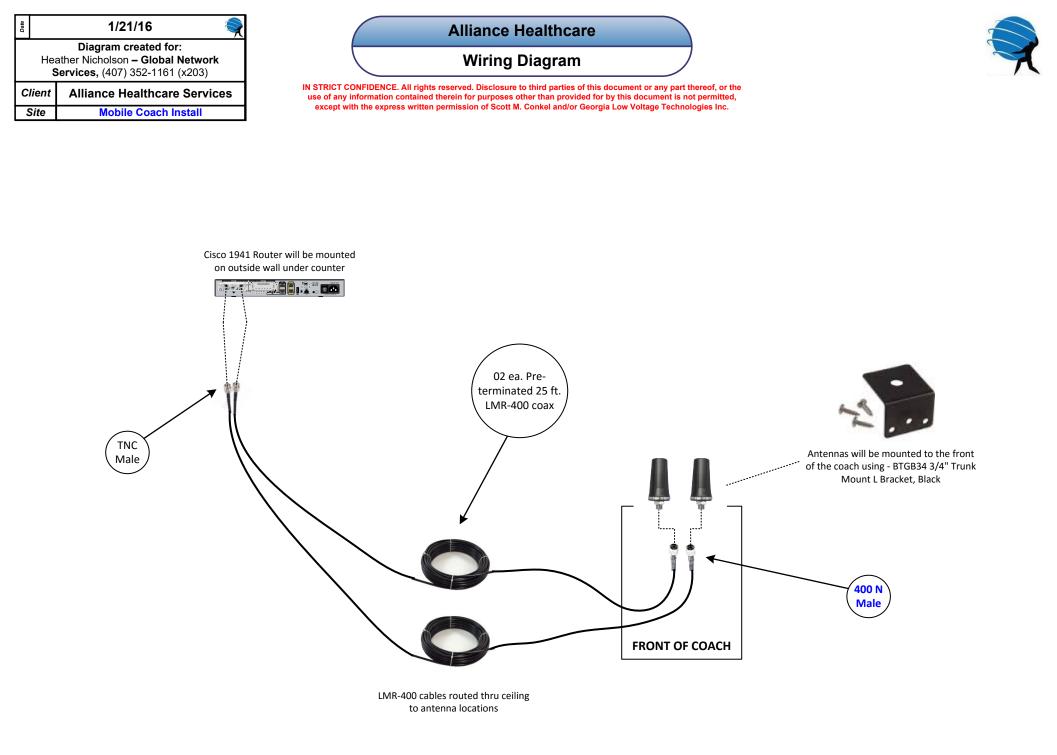

| Date |                                                                                               | 1/21/16 🤿                    |  |  |  |
|------|-----------------------------------------------------------------------------------------------|------------------------------|--|--|--|
|      | Diagram created for:<br>Heather Nicholson – Global Network<br>Services, (407) 352-1161 (x203) |                              |  |  |  |
| С    | lient                                                                                         | Alliance Healthcare Services |  |  |  |
|      | Site                                                                                          | Mobile Coach Install         |  |  |  |