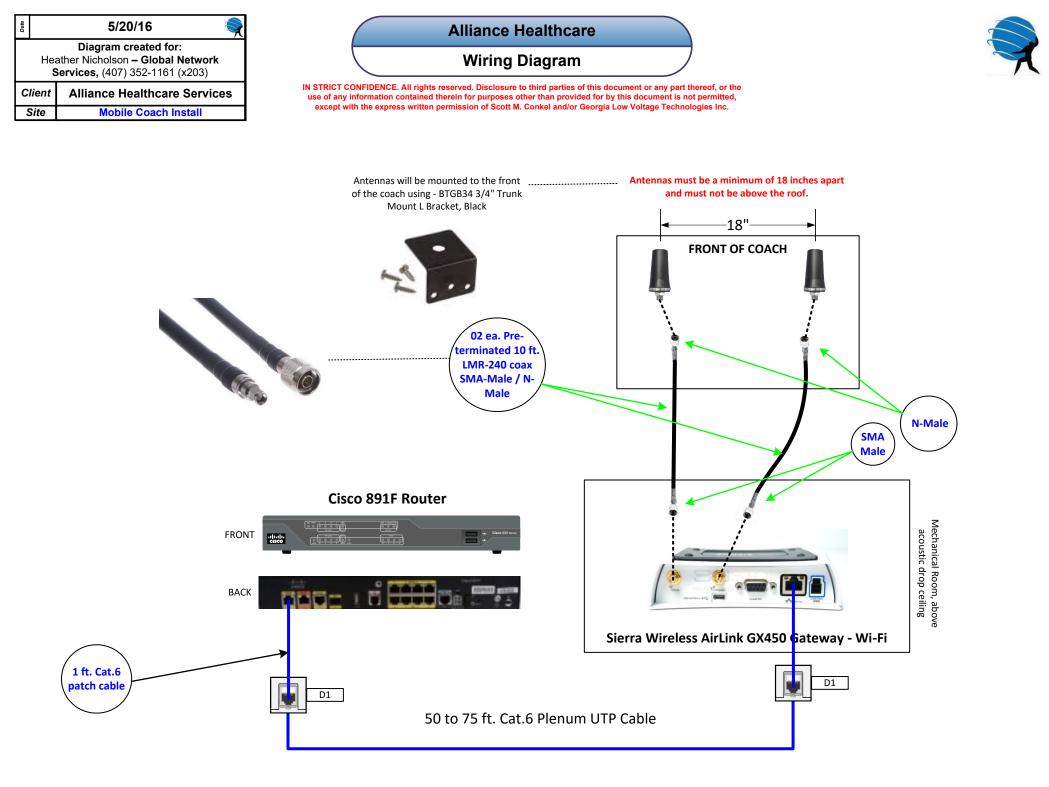

Cisco 891F Router, installed behind computer monitor

4G LTE Antenna, RM-WLF-DN-BLK 694-894/ 1700-2700MHz with Direct N Female with Lbrackets NOTE: Antennas can be mounted on either side of the front portion of the mobile coach at the top, NOT ON THE ROOF. MUST BE 18 INCHES APART

Cat.6 UTP Plenum Cable, BLUE

🚽 D1

Sierra Wireless AirLink GX450 Gateway - Wi-Fi

02 ea. LMR-240 Pre-terminated with SMA male to N male

| Date |                                                                                               | 1/21/16                      |  |  |
|------|-----------------------------------------------------------------------------------------------|------------------------------|--|--|
|      | Diagram created for:<br>Heather Nicholson – Global Network<br>Services, (407) 352-1161 (x203) |                              |  |  |
| С    | lient                                                                                         | Alliance Healthcare Services |  |  |
|      | Site                                                                                          | Mobile Coach Install         |  |  |